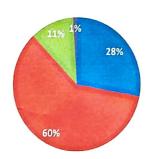

#### O2. How do you rate the program's course structure?

| Rating     | Excellent | Good | Fair | Needs Improvement |
|------------|-----------|------|------|-------------------|
| Percentage | 28        | 60   | 11   | 1                 |