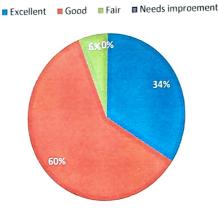

### Q3. How would you grade the course contents in regard to the competencies?

|            |           |      |      | NI I I            |
|------------|-----------|------|------|-------------------|
| Rating     | Excellent | Good | Fair | Needs Improvement |
| Rating     |           | 60   | 6    | 0                 |
| Percentage | 34        | 60   | 0    | U                 |