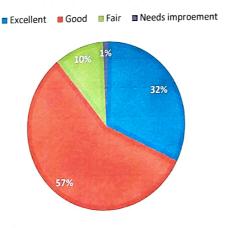

### Q4. How would you evaluate the order of topics whit in a unit?

| Rating       | Excellent | Good | Fair | Needs Improvement |
|--------------|-----------|------|------|-------------------|
| Percentage   | 32        | 57   | 10   | 1                 |
| 1 Ci contago | <u>-</u>  |      |      |                   |