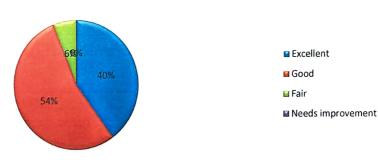

#### Q1. How would you assess the course's relevance to the program?

| Rating     | Excellent | Good | Fair | Needs improvement |
|------------|-----------|------|------|-------------------|
| Percentage | 40        | 54   | 6    | 0                 |