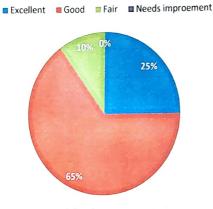

### Q7. How do you rate the course included in the program to meet the needs of the industry?

| Rating     | Excellent | Good | Fair | Needs improvement |
|------------|-----------|------|------|-------------------|
| Percentage | 40        | 55   | 4    | 1                 |