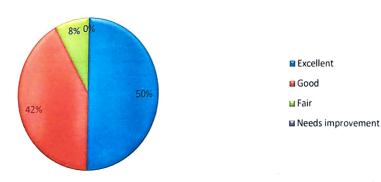

### Q 10. How would you grade the course you studied in relation to your current job?

|            |           |      |      | T 37 3 1          |
|------------|-----------|------|------|-------------------|
| Rating     | Excellent | Good | Fair | Needs improvement |
| Percentage | 50        | 42   | 8    | 0                 |