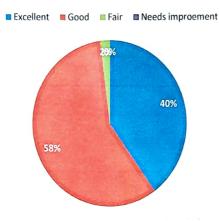

#### Q1. How would you assess the course's relevance to the program?

| Rating     | Excellent | Good | Fair | Needs improvement |
|------------|-----------|------|------|-------------------|
| Percentage | 40        | 54   | 6    | 0                 |