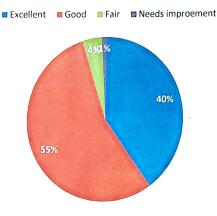

### Q7. How do you rate the course included in the program to meet the needs of the industry?

| Rating     | Excellent | Good | Fair | Needs improvement |
|------------|-----------|------|------|-------------------|
| Percentage | 40        | 55   | 4    | 1                 |